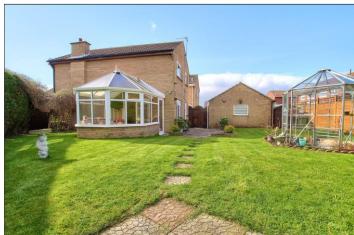

Not only does it have a generous wraparound garden and detached garage, it also has two reception rooms, modern kitchen and conservatory. You could leave up to four cars on the double length driveway which leads up to the single garage and is ideally positioned at the bottom of a cul-desac. The house is decorated in soft neutral tones and there is a very easy on the eye feel to the whole place.

### CONSERVATORY - 3.76m (12'4") (max) x 2.95m (9'8") (max)

A useful addition to the property creating some extra living space with views over the wraparound garden and featuring a radiator and UPVC door to the rear aspect.

## **EXTERNALLY**

**GARDENS & GARAGE** - To the front there is a lawned garden and a long concrete driveway for multiple cars leading to a detached garage with up and over door, power supply and light. Side gated access leads to the wraparound garden with large lawned area, conifer hedge row, two timber sheds, flagstone patio areas, flower borders, outside tap, and power.