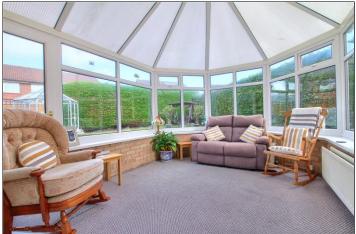

### CONSERVATORY - 3.76m (12'4") (max) x 2.95m (9'8") (max)

A useful addition to the property creating some extra living space with views over the wraparound garden and featuring a radiator and UPVC door to the rear aspect.