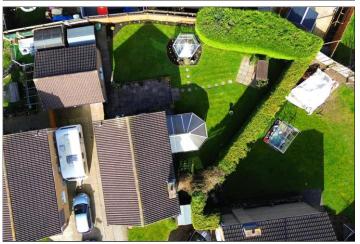

Not only does it have a generous wraparound garden and detached garage, it also has two reception rooms, modern kitchen and conservatory. You could leave up to four cars on the double length driveway which leads up to the single garage and is ideally positioned at the bottom of a cul-desac. The house is decorated in soft neutral tones and there is a very easy on the eye feel to the whole place.

## **EXTERNALLY**

**GARDENS & GARAGE** - To the front there is a lawned garden and a long concrete driveway for multiple cars leading to a detached garage with up and over door, power supply and light. Side gated access leads to the wraparound garden with large lawned area, conifer hedge row, two timber sheds, flagstone patio areas, flower borders, outside tap, and power.