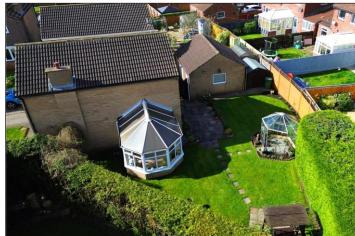

Not only does it have a generous wraparound garden and detached garage, it also has two reception rooms, modern kitchen and conservatory. You could leave up to four cars on the double length driveway which leads up to the single garage and is ideally positioned at the bottom of a cul-desac. The house is decorated in soft neutral tones and there is a very easy on the eye feel to the whole place.

## **EXTERNALLY**

**GARDENS & GARAGE** - To the front there is a lawned garden and a long concrete driveway for multiple cars leading to a detached garage with up and over door, power supply and light. Side gated access leads to the wraparound garden with large lawned area, conifer hedge row, two timber sheds, flagstone patio areas, flower borders, outside tap, and power.