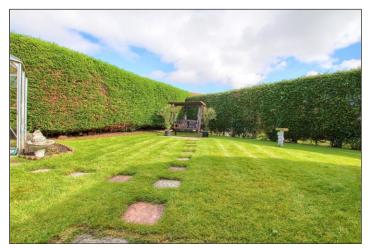

Not only does it have a generous wraparound garden and detached garage, it also has two reception rooms, modern kitchen and conservatory. You could leave up to four cars on the double length driveway which leads up to the single garage and is ideally positioned at the bottom of a cul-desac. The house is decorated in soft neutral tones and there is a very easy on the eye feel to the whole place.

## **EXTERNALLY**

**GARDENS & GARAGE** - To the front there is a lawned garden and a long concrete driveway for multiple cars leading to a detached garage with up and over door, power supply and light. Side gated access leads to the wraparound garden with large lawned area, conifer hedge row, two timber sheds, flagstone patio areas, flower borders, outside tap, and power.