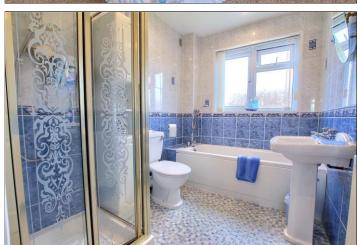

BEDROOM THREE - 2.82m x 2.08m (9'3" x 6'10")

With radiator and built-in wardrobes.

**BATHROOM** - Fitted with a white four-piece suite comprising panelled bath with mixer tap and shower attachment, shower cubicle with concertina door and shower over, wash hand basin, WC, fully tiled walls, tile effect vinyl flooring and electric extractor fan.