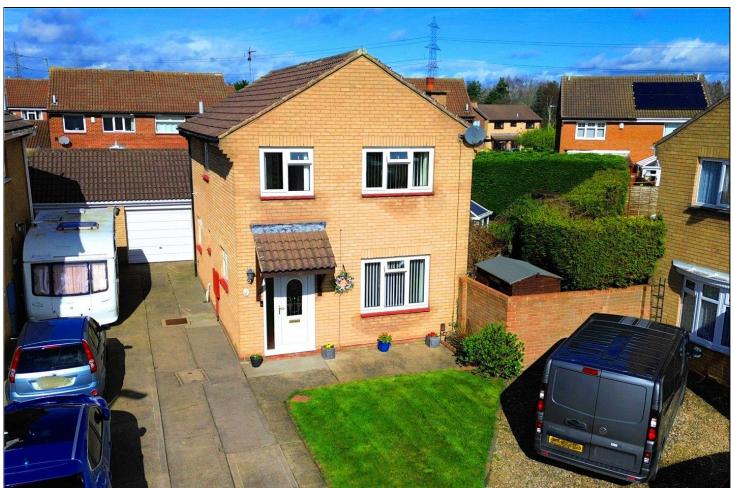

## WANSFORD CLOSE, BILLINGHAM, TS23 3LB

- A Super-Lovely Wimpey Built Detached House with Three Bedrooms
- Set at The Bottom of a Cul-De-Sac
- Modern Kitchen & Two Reception Rooms
- Wraparound Gardens
- Detached Garage & Parking for Multiple Cars on The Driveway
- Gas Central Heating & UPVC Double Glazing

£210,000

Some houses are proper make-you-feel-at-home-right-away kind of spaces and this Wimpey built three-bedroom example is definitely one of those. It's welcoming, comfortable, well cared-for and is as happy as a house can get.

Not only does it have a generous wraparound garden and detached garage, it also has two reception rooms, modern kitchen and conservatory. You could leave up to four cars on the double length driveway which leads up to the single garage and is ideally positioned at the bottom of a cul-desac. The house is decorated in soft neutral tones and there is a very easy on the eye feel to the whole place.

## **EXTERNALLY**

**GARDENS & GARAGE** - To the front there is a lawned garden and a long concrete driveway for multiple cars leading to a detached garage with up and over door, power supply and light. Side gated access leads to the wraparound garden with large lawned area, conifer hedge row, two timber sheds, flagstone patio areas, flower borders, outside tap, and power.