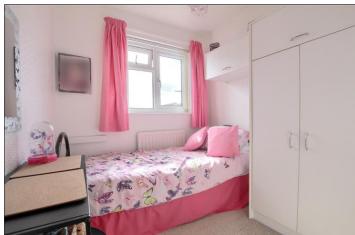

BEDROOM THREE - 2.82m x 2.08m (9'3" x 6'10")

With radiator and built-in wardrobes.

**BATHROOM** - Fitted with a white four-piece suite comprising panelled bath with mixer tap and shower attachment, shower cubicle with concertina door and shower over, wash hand basin, WC, fully tiled walls, tile effect vinyl flooring and electric extractor fan.