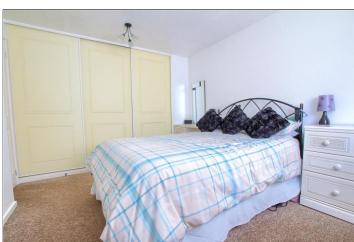

#### **FIRST FLOOR**

LANDING - With access to the loft.

BEDROOM ONE - 4.22m x 3.1m (13'10" x 10'2")

With radiator and built-in wardrobes and drawers.

BEDROOM TWO - 3.73m x 2.95m (12'3" x 9'8")

With radiator and built-in wardrobes.

BEDROOM THREE - 2.82m x 2.08m (9'3" x 6'10")

With radiator and built-in wardrobes.

**BATHROOM** - Fitted with a white four-piece suite comprising panelled bath with mixer tap and shower attachment, shower cubicle with concertina door and shower over, wash hand basin, WC, fully tiled walls, tile effect vinyl flooring and electric extractor fan.