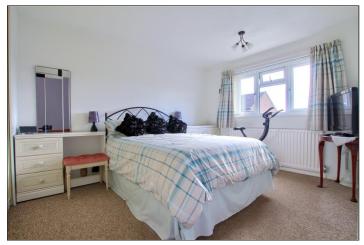

#### **FIRST FLOOR**

LANDING - With access to the loft.

BEDROOM ONE - 4.22m x 3.1m (13'10" x 10'2")

With radiator and built-in wardrobes and drawers.

BEDROOM TWO - 3.73m x 2.95m (12'3" x 9'8")

With radiator and built-in wardrobes.