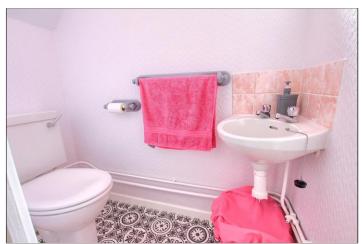

CLOAKROOM/WC - Fitted with a white two-piece suite comprising wash hand basin with tiled splashback, WC, and tile effect vinyl flooring.