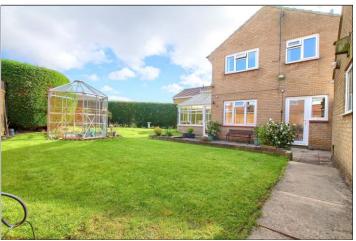

Not only does it have a generous wraparound garden and detached garage, it also has two reception rooms, modern kitchen and conservatory. You could leave up to four cars on the double length driveway which leads up to the single garage and is ideally positioned at the bottom of a cul-desac. The house is decorated in soft neutral tones and there is a very easy on the eye feel to the whole place.

### CONSERVATORY - 3.76m (12'4") (max) x 2.95m (9'8") (max)

A useful addition to the property creating some extra living space with views over the wraparound garden and featuring a radiator and UPVC door to the rear aspect.

## **EXTERNALLY**

**GARDENS & GARAGE** - To the front there is a lawned garden and a long concrete driveway for multiple cars leading to a detached garage with up and over door, power supply and light. Side gated access leads to the wraparound garden with large lawned area, conifer hedge row, two timber sheds, flagstone patio areas, flower borders, outside tap, and power.