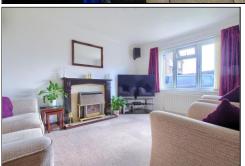

## **GROUND FLOOR**

ENTRANCE HALL - UPVC double glazed entrance door with glass inlay, staircase to the first floor, under stairs meter cupboard, thermostat heating control and radiator.

LIVING ROOM - 4.22m (13'10") x 3.2m (10'6") into alcove With radiator and living flame gas fire in wood surround with tiled hearth.