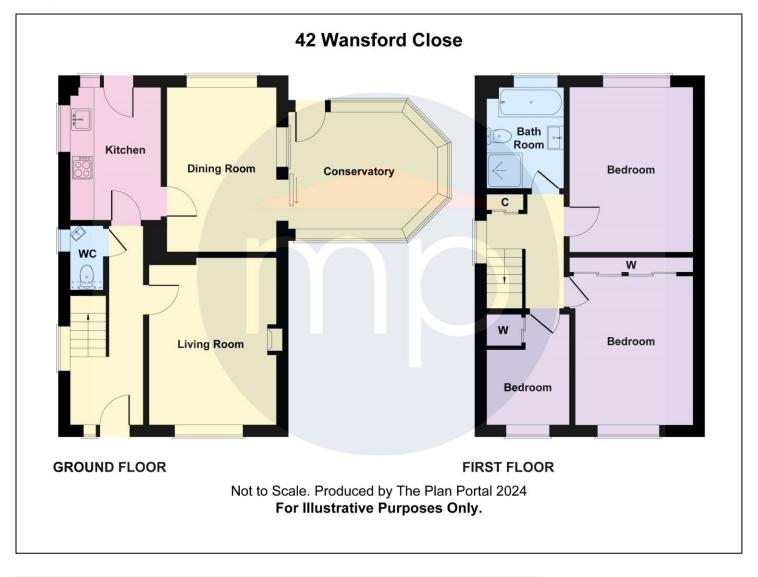

Very briefly the accommodation comprises entrance hall, front lounge with living flame gas fire, kitchen with a range of modern units leading onto a dining room, conservatory, and downstairs toilet. The first floor has three good size bedrooms and family bathroom with four-piece suite.

## **GROUND FLOOR**

ENTRANCE HALL - UPVC double glazed entrance door with glass inlay, staircase to the first floor, under stairs meter cupboard, thermostat heating control and radiator.

LIVING ROOM - 4.22m (13'10") x 3.2m (10'6") into alcove With radiator and living flame gas fire in wood surround with tiled hearth.

### KITCHEN - 3.33m x 2.29m (10'11" x 7'6")

Fitted with a range of modern shaker design wall, drawer, and floor units with complementary wood effect work surface, one and a half bowl stainless steel sink with mixer tap over, slot in cooker with tiled splashback and brushed steel electric extractor fan over, space for under counter fridge, plumbing for washing machine and composite door with glass inlay to the rear garden.

DINING ROOM - 4.14m x 2.74m (13'7" x 9') With radiator.

### CONSERVATORY - 3.76m (12'4") (max) x 2.95m (9'8") (max)

A useful addition to the property creating some extra living space with views over the wraparound garden and featuring a radiator and UPVC door to the rear aspect.

CLOAKROOM/WC - Fitted with a white two-piece suite comprising wash hand basin with tiled splashback, WC, and tile effect vinyl flooring.

#### **FIRST FLOOR**

LANDING - With access to the loft.

BEDROOM ONE - 4.22m x 3.1m (13'10" x 10'2")

With radiator and built-in wardrobes and drawers.

BEDROOM TWO - 3.73m x 2.95m (12'3" x 9'8")

With radiator and built-in wardrobes.

BEDROOM THREE - 2.82m x 2.08m (9'3" x 6'10")

With radiator and built-in wardrobes.

**BATHROOM** - Fitted with a white four-piece suite comprising panelled bath with mixer tap and shower attachment, shower cubicle with concertina door and shower over, wash hand basin, WC, fully tiled walls, tile effect vinyl flooring and electric extractor fan.