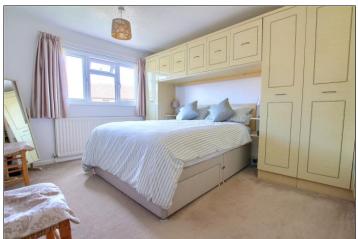

#### **FIRST FLOOR**

LANDING - With access to the loft.

BEDROOM ONE - 4.22m x 3.1m (13'10" x 10'2")

With radiator and built-in wardrobes and drawers.

BEDROOM TWO - 3.73m x 2.95m (12'3" x 9'8")

With radiator and built-in wardrobes.