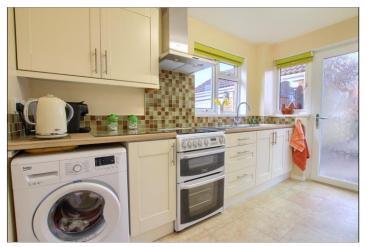

### KITCHEN - 3.33m x 2.29m (10'11" x 7'6")

Fitted with a range of modern shaker design wall, drawer, and floor units with complementary wood effect work surface, one and a half bowl stainless steel sink with mixer tap over, slot in cooker with tiled splashback and brushed steel electric extractor fan over, space for under counter fridge, plumbing for washing machine and composite door with glass inlay to the rear garden.