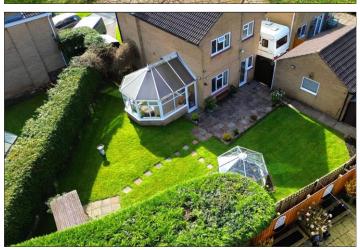

Not only does it have a generous wraparound garden and detached garage, it also has two reception rooms, modern kitchen and conservatory. You could leave up to four cars on the double length driveway which leads up to the single garage and is ideally positioned at the bottom of a cul-desac. The house is decorated in soft neutral tones and there is a very easy on the eye feel to the whole place.

## **EXTERNALLY**

**GARDENS & GARAGE** - To the front there is a lawned garden and a long concrete driveway for multiple cars leading to a detached garage with up and over door, power supply and light. Side gated access leads to the wraparound garden with large lawned area, conifer hedge row, two timber sheds, flagstone patio areas, flower borders, outside tap, and power.