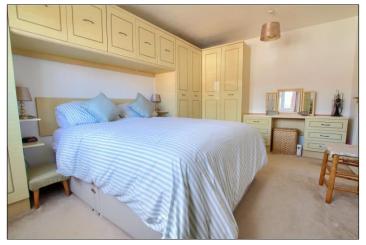

#### **FIRST FLOOR**

LANDING - With access to the loft.

BEDROOM ONE - 4.22m x 3.1m (13'10" x 10'2")

With radiator and built-in wardrobes and drawers.

BEDROOM TWO - 3.73m x 2.95m (12'3" x 9'8")

With radiator and built-in wardrobes.

BEDROOM THREE - 2.82m x 2.08m (9'3" x 6'10")

With radiator and built-in wardrobes.

**BATHROOM** - Fitted with a white four-piece suite comprising panelled bath with mixer tap and shower attachment, shower cubicle with concertina door and shower over, wash hand basin, WC, fully tiled walls, tile effect vinyl flooring and electric extractor fan.