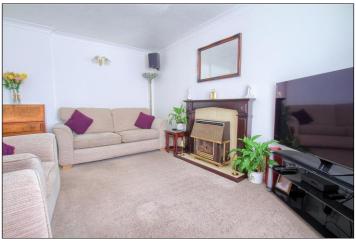

## **GROUND FLOOR**

ENTRANCE HALL - UPVC double glazed entrance door with glass inlay, staircase to the first floor, under stairs meter cupboard, thermostat heating control and radiator.

LIVING ROOM - 4.22m (13'10") x 3.2m (10'6") into alcove With radiator and living flame gas fire in wood surround with tiled hearth.