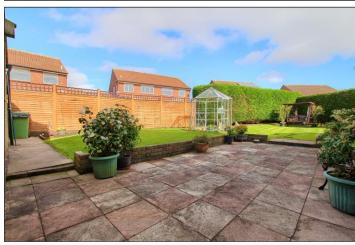

Not only does it have a generous wraparound garden and detached garage, it also has two reception rooms, modern kitchen and conservatory. You could leave up to four cars on the double length driveway which leads up to the single garage and is ideally positioned at the bottom of a cul-desac. The house is decorated in soft neutral tones and there is a very easy on the eye feel to the whole place.

## **EXTERNALLY**

**GARDENS & GARAGE** - To the front there is a lawned garden and a long concrete driveway for multiple cars leading to a detached garage with up and over door, power supply and light. Side gated access leads to the wraparound garden with large lawned area, conifer hedge row, two timber sheds, flagstone patio areas, flower borders, outside tap, and power.