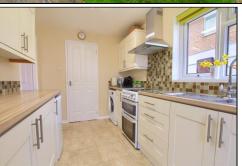

### KITCHEN - 3.33m x 2.29m (10'11" x 7'6")

Fitted with a range of modern shaker design wall, drawer, and floor units with complementary wood effect work surface, one and a half bowl stainless steel sink with mixer tap over, slot in cooker with tiled splashback and brushed steel electric extractor fan over, space for under counter fridge, plumbing for washing machine and composite door with glass inlay to the rear garden.